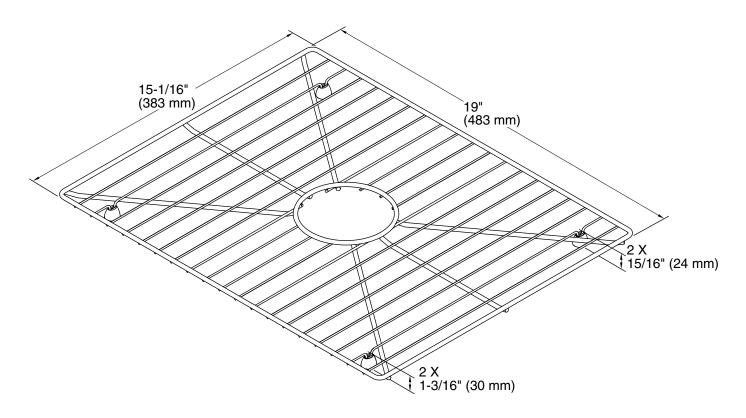

## **Technical Information**

All product dimensions are nominal.

Material: Stainless Steel