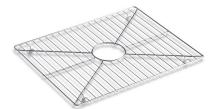

#### **Features**

- Fits the bottom of the K-3760 Stages kitchen sink.
- Included with the K-3760 Stages kitchen sink.
- Helps protect sink surface from daily wear.
- Dishwasher-safe.
- Rubber feet provide added protection.

#### Material

Durable stainless steel construction.